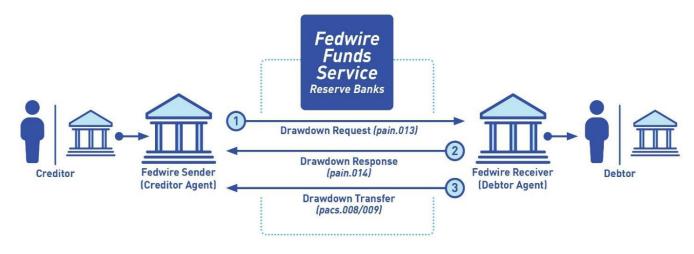

# Wire Flow Diagrams

#### camt.056 - Return Request & pacs.004 - Payment Return

pain.013 - Drawdown Request and pacs.009 - Drawdown Transfer

FAIM (Legacy) Institution Custody Chain Diagram