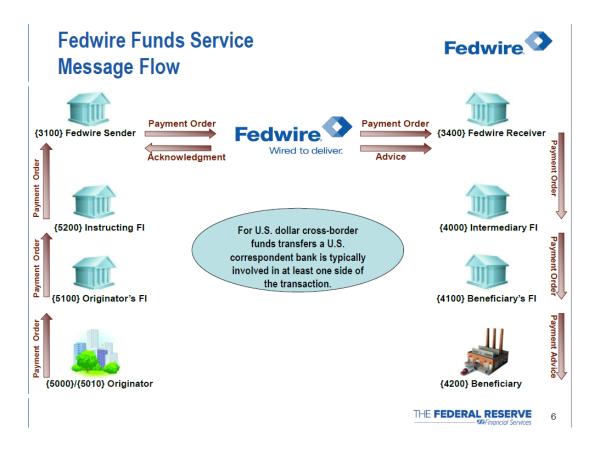

### ISO Party and Agent Roles

| ISO Institution<br>Custody Chain<br>Role for Sending from SBNA |                                                                                                                                                                                        | FAIM Friendly<br>Name and Field<br>Tag      | FAIM<br>Field Tag |  |
|----------------------------------------------------------------|----------------------------------------------------------------------------------------------------------------------------------------------------------------------------------------|---------------------------------------------|-------------------|--|
| Ultimate Debtor                                                | A sub-account holder for the person paying for the wire                                                                                                                                | Originator to<br>Beneficiary<br>Information | {6000}            |  |
| Debtor                                                         | You, the person paying for the wire                                                                                                                                                    | Originator                                  | {5000}<br>{5010}  |  |
| Debtor Agent                                                   | Signature Bank                                                                                                                                                                         | Originator's Fl                             | {5100}            |  |
| Previous Instructing<br>Agent                                  | N/A - we do not forward wires from other banks                                                                                                                                         | Instructing FI                              | {5200}            |  |
| Instructing Agent                                              | Signature Bank, the bank sending the wire                                                                                                                                              | Fedwire Sender                              | {3100}            |  |
| Instructed Agent                                               | The first bank to receive the wire<br>Signature Bank sends, generally<br>either the same as the Creditor Agent,<br>or a Domestic Correspondent bank<br>that forwards the wire overseas | Fedwire Receiver                            | {3400}            |  |
| Intermediary Agent                                             | First foreign bank to touch the wire<br>and forward it to the next foreign<br>bank                                                                                                     | Intermediary FI                             | {4000}            |  |
| Creditor Agent                                                 | Final foreign bank to touch the wire;<br>where your payee banks                                                                                                                        | Beneficiary's Fl                            | {4100}            |  |
| Creditor                                                       | Your payee                                                                                                                                                                             | Beneficiary                                 | {4200}            |  |
| Ultimate Creditor                                              | Iltimate Creditor For Further Credit To - the party that<br>will benefit from the funds received in<br>an account owned by the Creditor                                                |                                             | {6300}<br>{6310}  |  |