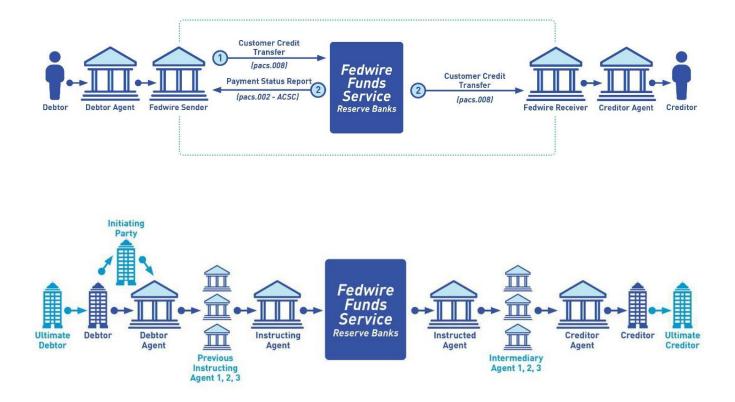

# Wire Flow Diagrams

### pacs.008 - Outgoing Wire

### ISO Party and Agent Roles

| ISO Institution<br>Custody Chain<br>Role for Sending from SBNA |                                                                                                                                                                                        | FAIM Friendly<br>Name and Field<br>Tag      | FAIM<br>Field Tag |  |
|----------------------------------------------------------------|----------------------------------------------------------------------------------------------------------------------------------------------------------------------------------------|---------------------------------------------|-------------------|--|
| Ultimate Debtor                                                | A sub-account holder for the person paying for the wire                                                                                                                                | Originator to<br>Beneficiary<br>Information | {6000}            |  |
| Debtor                                                         | You, the person paying for the wire                                                                                                                                                    | Originator                                  | {5000}<br>{5010}  |  |
| Debtor Agent                                                   | Signature Bank                                                                                                                                                                         | Originator's Fl                             | {5100}            |  |
| Previous Instructing<br>Agent                                  | N/A - we do not forward wires from other banks                                                                                                                                         | Instructing FI                              | {5200}            |  |
| Instructing Agent                                              | Signature Bank, the bank sending the wire                                                                                                                                              | Fedwire Sender                              | {3100}            |  |
| Instructed Agent                                               | The first bank to receive the wire<br>Signature Bank sends, generally<br>either the same as the Creditor Agent,<br>or a Domestic Correspondent bank<br>that forwards the wire overseas | Fedwire Receiver                            | {3400}            |  |
| Intermediary Agent                                             | First foreign bank to touch the wire<br>and forward it to the next foreign<br>bank                                                                                                     | Intermediary FI                             | {4000}            |  |
| Creditor Agent                                                 | Final foreign bank to touch the wire;<br>where your payee banks                                                                                                                        | Beneficiary's Fl                            | {4100}            |  |
| Creditor                                                       | Your payee                                                                                                                                                                             | Beneficiary                                 | {4200}            |  |
| Ultimate Creditor                                              | Iltimate Creditor For Further Credit To - the party that<br>will benefit from the funds received in<br>an account owned by the Creditor                                                |                                             | {6300}<br>{6310}  |  |