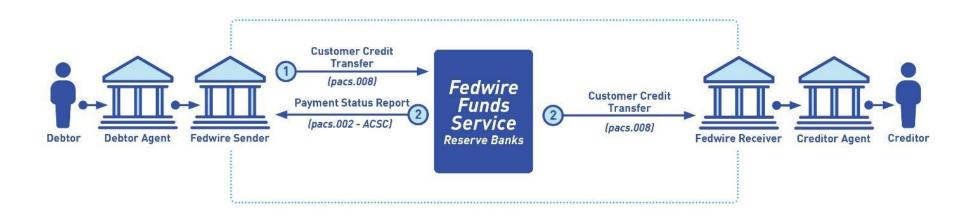

| Beneficiary Advice Information        | Instruction for Creditor Agent                                                |  |



Domestic Wire Example- sending a wire from a Signature Bank account to an individual at another U.S. based bank

- Signature Bank is both the Debtor Agent (your bank), and Instructing Agent (bank sending the wire transfer).
- The bank where your payee holds their accounts (ex: JPM Chase) is the Creditor Agent (recipient bank) and Instructed Agent (bank receiving the wire transfer).
  - Some smaller banks and credit unions may have a Bankers Bank receive wires for them. In this case, the Instructed Agent would be the Banker's Bank receiving the wire, and the Creditor Agent would be the small bank or credit union where the Creditor account is actually held.



Signature Bank, N.A.

| Friendly Name                          | FAIM Field<br># | FAIM Field Labels                           | Sample Data in FAIM                      | ISO 20022 Field Labels                                                                                                                                                                                                                                                    | Sample Data in<br>ISO20022                              |
|----------------------------------------|-----------------|---------------------------------------------|------------------------------------------|-------------------------------------------------------------------------------------------------------------------------------------------------------