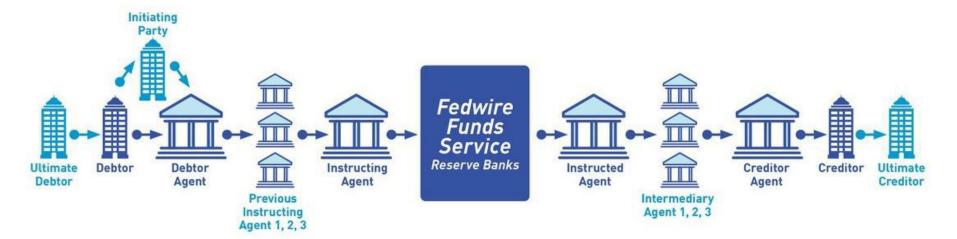

### ISO Party and Agent Roles

| ISO Institution<br>Custody Chain<br>Role for Sending from SBNA |                                                                                                                                                                                        | FAIM Friendly<br>Name and Field<br>Tag      | FAIM<br>Field Tag |  |
|----------------------------------------------------------------|----------------------------------------------------------------------------------------------------------------------------------------------------------------------------------------|---------------------------------------------|-------------------|--|
| Ultimate Debtor                                                | A sub-account holder for the person paying for the wire                                                                                                                                | Originator to<br>Beneficiary<br>Information | {6000}            |  |
| Debtor                                                         | You, the person paying for the wire                                                                                                                                                    | Originator                                  | {5000}<br>{5010}  |  |
| Debtor Agent                                                   | Signature Bank                                                                                                                                                                         | Originator's Fl                             | {5100}            |  |
| Previous Instructing<br>Agent                                  | N/A - we do not forward wires from other banks                                                                                                                                         | Instructing FI                              | {5200}            |  |
| Instructing Agent                                              | Signature Bank, the bank sending the wire                                                                                                                                              | Fedwire Sender                              | {3100}            |  |
| Instructed Agent                                               | The first bank to receive the wire<br>Signature Bank sends, generally<br>either the same as the Creditor Agent,<br>or a Domestic Correspondent bank<br>that forwards the wire overseas | Fedwire Receiver                            | {3400}            |  |
| Intermediary Agent                                             | First foreign bank to touch the wire<br>and forward it to the next foreign<br>bank                                                                                                     | Intermediary FI                             | {4000}            |  |
| Creditor Agent                                                 | Final foreign bank to touch the wire;<br>where your payee banks                                                                                                                        | Beneficiary's Fl                            | {4100}            |  |
| Creditor                                                       | Your payee                                                                                                                                                                             | Beneficiary                                 | {4200}            |  |
| Ultimate Creditor                                              | Iltimate Creditor For Further Credit To - the party that<br>will benefit from the funds received in<br>an account owned by the Creditor                                                |                                             | {6300}<br>{6310}  |  |