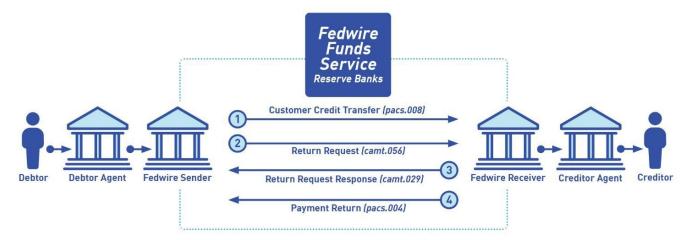

# Wire Flow Diagrams

#### camt.056 - Return Request & pacs.004 - Payment Return

pain.013 - Drawdown Request and pacs.009 - Drawdown Transfer

FAIM (Legacy) Institution Custody Chain Diagram